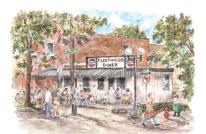

AT-8. Liberty Street

AT-9. Art Fair

AT-10. Williams near State St

AT-11. Farmers Market

AT-12. Fleetwood Diner

AT-13. South State St near Packard

AT-14. South U./Brown Jug

AT-15. Fraternity/Sorority Row