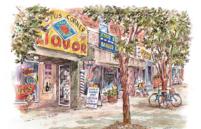

AT-8. Liberty Street

AT-9. Art Fair

AT-10. Williams near State St

AT-11. Farmers Market

AT-12. Fleetwood Diner

AT-13. South State St near Packard

AT-14. South U./Brown Jug

AT-15. Fraternity/Sorority Row