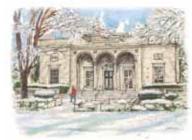

## Sample Scenes of Bill Shurtliff's Note Cards, Postcards, and Prints

SCENES of "Winter in Ann Arbor"

W-1. Angell Hall (winter)

W-4. Engineering Arch (winter)

W-7. Michigan League (winter)

W-10. Music School (winter)

W-13. Clements Library (winter)

W-2. Art Museum (winter)

W-5. Law Quad Arch (winter)

W-8. Michigan Union #1 (winter)

W-3. Clements Library (winter)

W-6. Liberty Street (winter)

W-9. Michigan Union #2 (winter)